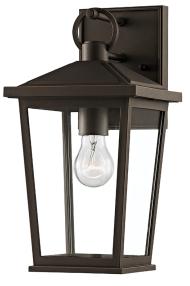

This timeless silhouette, which is made of EPM material and is part of the Troy Elements collection, can withstand a multitude of outdoor elements in style. The Soren family offers a sleek yet familiar silhouette in wall sconce, lantern, and post configurations. \*SKUs B8905-TBK, B8906-TBK, B8907-TBK, and B8908-TBK are Dark Sky Compliant and feature integrated LED

### FINISHES

TEXTURED BRONZE W/ HL (TBZH) TEXTURED BLACK (TEXTURED BLACK)

## DIMENSIONS

Height: 14" Width/Diameter: 7.5"

Canopy/Backplate: 5" Hanging Type: Product Weight: 3.37lb