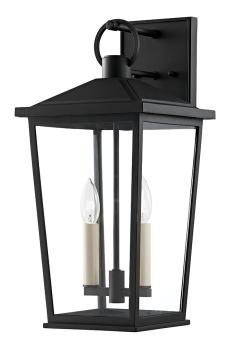

#### B8902-TBK

This timeless silhouette, which is made of EPM material and is part of the Troy Elements collection, can withstand a multitude of outdoor elements in style. The Soren family offers a sleek yet familiar silhouette in wall sconce, lantern, and post configurations. \*SKUs B8905-TBK, B8906-TBK, B8907-TBK, and B8908-TBK are Dark Sky Compliant and feature integrated LED

## **DIMENSIONS**

Height: 20"

Width/Diameter: 9.5"

Canopy/Backplate: 0"

Hanging Type:

Product Weight: 6.36lb

## Bulb 1

Bulb Included: No

Socket: E12 Candelabra Base Bulb: 2 • 60 Watt Max

Voltage: 120
UL Rating: UL Wet
Gem Box: Not Required