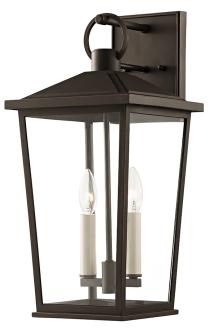

This timeless silhouette, which is made of EPM material and is part of the Troy Elements collection, can withstand a multitude of outdoor elements in style. The Soren family offers a sleek yet familiar silhouette in wall sconce, lantern, and post configurations. \*SKUs B8905-TBK, B8906-TBK, B8907-TBK, and B8908-TBK are Dark Sky Compliant and feature integrated LED

## DIMENSIONS

Height: 20" Width/Diameter: 9.5"

Canopy/Backplate: **0**" Hanging Type: Product Weight: **6.36lb** 