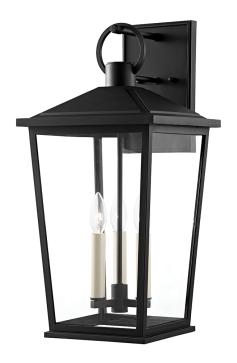

# **SOREN**

#### B8903-TBK

This timeless silhouette, which is made of EPM material and is part of the Troy Elements collection, can withstand a multitude of outdoor elements in style. The Soren family offers a sleek yet familiar silhouette in wall sconce, lantern, and post configurations. \*SKUs B8905-TBK, B8906-TBK, B8907-TBK, and B8908-TBK are Dark Sky Compliant and feature integrated LED

## **DIMENSIONS**

Height: 23"

Width/Diameter: 11"

Canopy/Backplate: 5.5"

Hanging Type:

Product Weight: 8.47lb