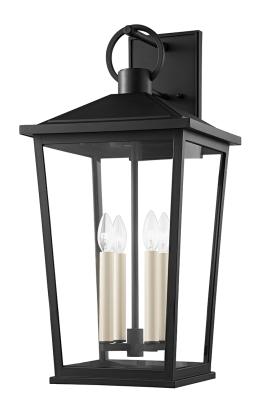

# **SOREN**

#### B8904-TBK

This timeless silhouette, which is made of EPM material and is part of the Troy Elements collection, can withstand a multitude of outdoor elements in style. The Soren family offers a sleek yet familiar silhouette in wall sconce, lantern, and post configurations. \*SKUs B8905-TBK, B8906-TBK, B8907-TBK, and B8908-TBK are Dark Sky Compliant and feature integrated LED

## **FINISHES**

TEXTURED BRONZE W/ HL (TBZH)
TEXTURED BLACK (TEXTURED BLACK)

## **DIMENSIONS**

Height: 26.5"

Width/Diameter: 12.75"

Canopy/Backplate: 0"

Hanging Type:

Product Weight: 11.62lb

## Bulb 1

Bulb Included: No

Socket: E12 Candelabra Base Bulb: 4 • 60 Watt Max

Voltage: 120
UL Rating: UL Wet
Gem Box: Not Required