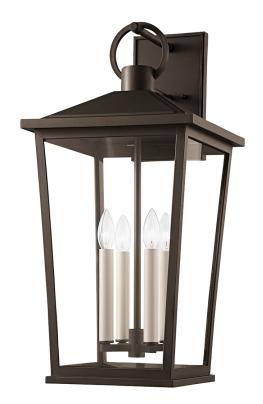

# **SOREN**

#### B8904-TBZH

This timeless silhouette, which is made of EPM material and is part of the Troy Elements collection, can withstand a multitude of outdoor elements in style. The Soren family offers a sleek yet familiar silhouette in wall sconce, lantern, and post configurations. \*SKUs B8905-TBK, B8906-TBK, B8907-TBK, and B8908-TBK are Dark Sky Compliant and feature integrated LED

## **FINISHES**

TEXTURED BRONZE W/ HL (TBZH)
TEXTURED BLACK (TEXTURED BLACK)

## **DIMENSIONS**

Height: 26.5"

Width/Diameter: 12.75"

Canopy/Backplate: 0"

Hanging Type:

Product Weight: 11.62lb

## **GLASS**

Attachment: Glass 1: Glass Glass 2:

## Bulb 1

Bulb Included: No

Socket: E12 Candelabra Base Bulb: 4 • 60 Watt Max

Voltage: 120
UL Rating: UL Wet
Gem Box: Not Required