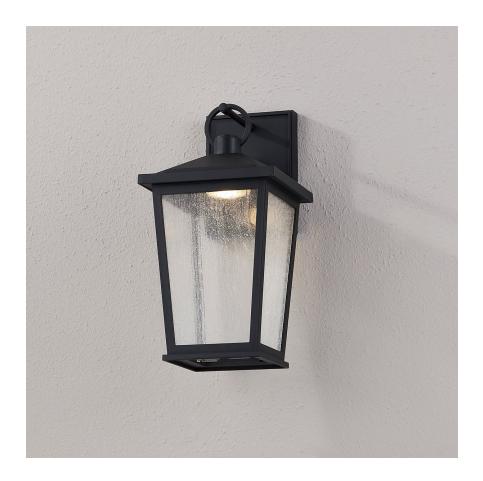

#### B8905-TBK

This timeless silhouette, which is made of EPM material and is part of the Troy Elements collection, can withstand a multitude of outdoor elements in style. The Soren family offers a sleek yet familiar silhouette in wall sconce, lantern, and post configurations. \*SKUs B8905-TBK, B8906-TBK, B8907-TBK, and B8908-TBK are Dark Sky Compliant and feature integrated LED

# TEXTURED BLACK (TEXTURED BLACK)

### **DIMENSIONS**

Height: 14"

Width/Diameter: 7.5"

Canopy/Backplate: 0"

Hanging Type:

Product Weight: 3.62lb