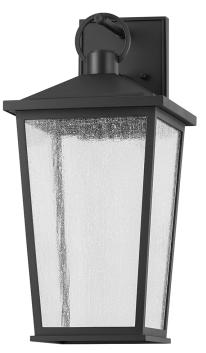

This timeless silhouette, which is made of EPM material and is part of the Troy Elements collection, can withstand a multitude of outdoor elements in style. The Soren family offers a sleek yet familiar silhouette in wall sconce, lantern, and post configurations. \*SKUs B8905-TBK, B8906-TBK, B8907-TBK, and B8908-TBK are Dark Sky Compliant and feature integrated LED

#### TEXTURED BLACK (TEXTURED BLACK)

## DIMENSIONS

Height: 23" Width/Diameter: 11"

Canopy/Backplate: 0" Hanging Type: Product Weight: **7.98lb** 