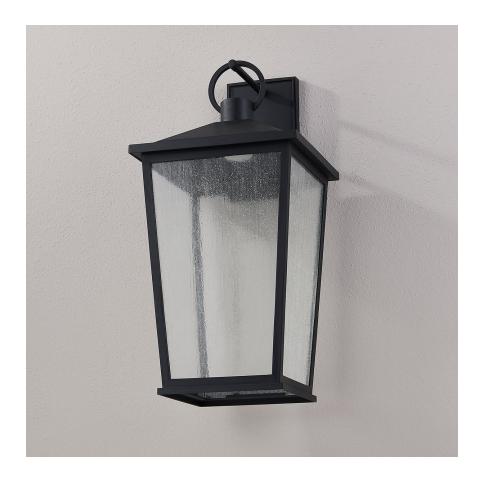

# **SOREN**

#### B8908-TBK

This timeless silhouette, which is made of EPM material and is part of the Troy Elements collection, can withstand a multitude of outdoor elements in style. The Soren family offers a sleek yet familiar silhouette in wall sconce, lantern, and post configurations. \*SKUs B8905-TBK, B8906-TBK, B8907-TBK, and B8908-TBK are Dark Sky Compliant and feature integrated LED

## **TEXTURED BLACK (TEXTURED BLACK)**

#### **DIMENSIONS**

Height: 26.5"

Width/Diameter: 12.75"

Canopy/Backplate: 0"

Hanging Type:

Product Weight: 10.43lb