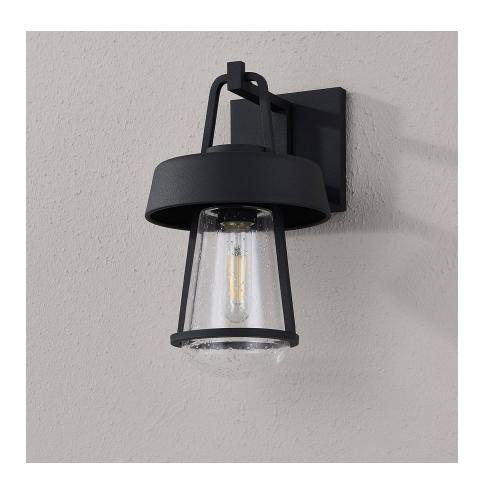

#### B9113-TBK

A clear glass shade rests within a Texture Black metal framework. The clean lines and smooth silhouette make a modern statement. Available as a one- or two-light option, Brady is a stylish way to add a warm glow to a variety of outdoor spaces.

## **TEXTURED BLACK (TEXTURED BLACK)**

#### **DIMENSIONS**

Height: 12.75"
Width/Diameter: 7.5"

Canopy/Backplate: 5.25"

Hanging Type:

Product Weight: 2.66lb