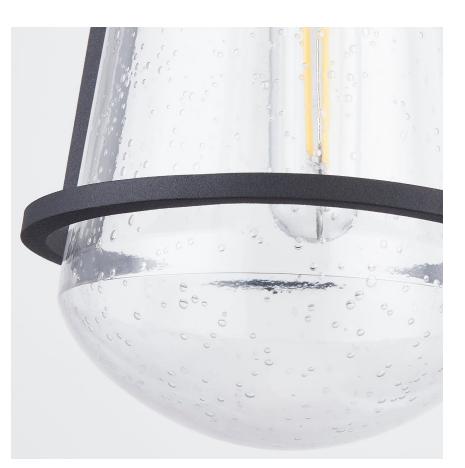

A clear glass shade rests within a Texture Black metal framework. The clean lines and smooth silhouette make a modern statement. Available as a one- or two-light option, Brady is a stylish way to add a warm glow to a variety of outdoor spaces.

## TEXTURED BLACK (TEXTURED BLACK)

# GLASS

Attachment: Glass 1: **Glass** Glass 2: