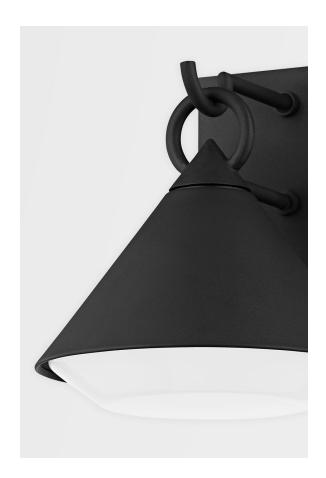

#### B9209-TBK

Scandinavian in style and built to last, Catalina brings high design to the outdoors. The textured black backplate and shade is dark and moody, contrasted beautifully by the opal glossy diffuser. Available in two sizes.

## TEXTURED BLACK (TEXTURED BLACK)