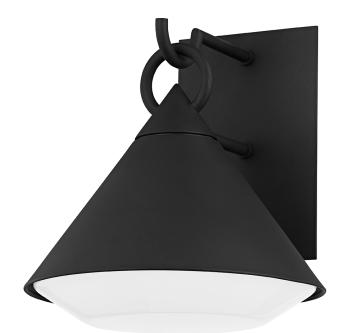

#### B9212-TBK

Scandinavian in style and built to last, Catalina brings high design to the outdoors. The textured black backplate and shade is dark and moody, contrasted beautifully by the opal glossy diffuser. Available in two sizes.

## TEXTURED BLACK (TEXTURED BLACK)