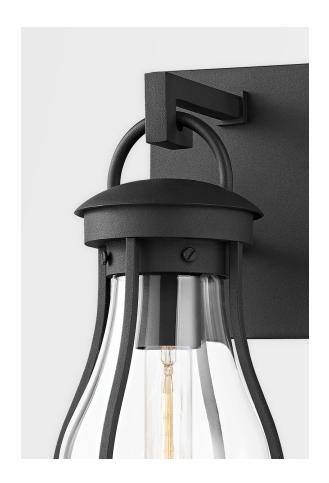

#### B9314-TBK

Designed in collaboration with Becki Owens, Bowie captures the designer's sophisticated yet approachable aesthetic. A classic teardrop silhouette is accentuated with a more industrial cage, hanging effortlessly from a square arm. Finished in textured black, Bowie is perennially stylish, fit for any season or setting. Available in two sizes. Wet rated.

# **TEXTURED BLACK (TEXTURED BLACK)**