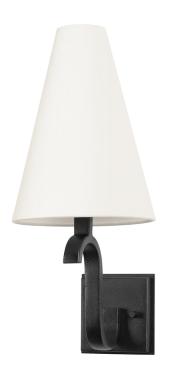

### B9316-FOR

Traditional off-white linen shades contrast against soft, swooping Forged Iron metalwork to create the perfect transitional piece. Available as a one-light sconce and three- or five-light chandelier, Melor adds chic style to any interior.

### FORGED IRON (FORGED IRON)

### **DIMENSIONS**

Height: 17"

Width/Diameter: 6.5"

Minimum Height: " Maximum Height: "

Canopy/Backplate: 4.75"

Hanging Type:

Product Weight: 2.2lb