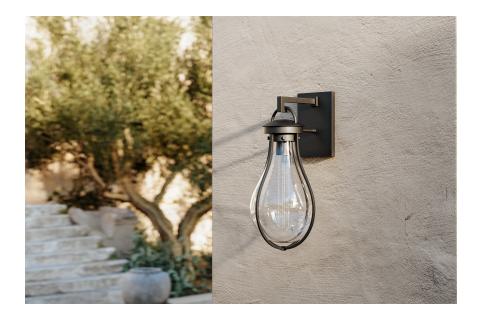

Designed in collaboration with Becki Owens, Bowie captures the designer's sophisticated yet approachable aesthetic. A classic teardrop silhouette is accentuated with a more industrial cage, hanging effortlessly from a square arm. Finished in textured black, Bowie is perennially stylish, fit for any season or setting. Available in two sizes. Wet rated.

## TEXTURED BLACK (TEXTURED BLACK)