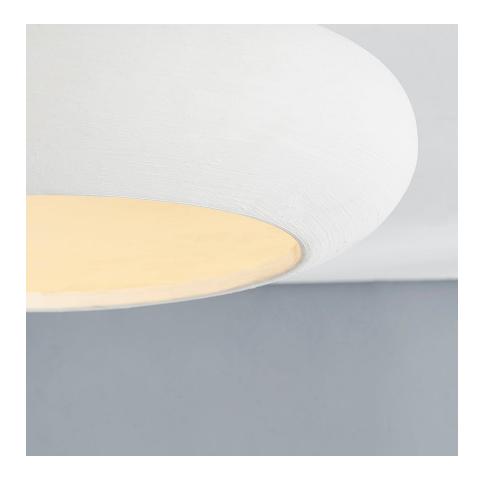

#### BKO1200-AGB/CWL

Reminiscent of a hand-thrown bowl, Annie is both modern and inviting. This soothing yet stylish white ceramic semi-flush is finely texture both inside and out, giving the fixture an earthy feel. When lit, light fills the shade with a soft, calming glow.