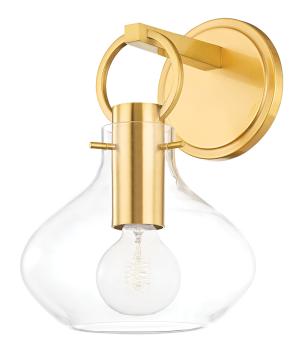

Lina is bound to be a staple in the designer repertoire. An organically inspired glass shade veers from the standard globe style, lending plenty of character to this versatile style. The exaggerated hanging ring sets the piece apart, the modified teardrop hanging delicately from its oversized clasp. Available in aged brass, old bronze, and polished nickel.

## **FINISHES**

Aged Brass (AGB) Old Bronze (OB) Polished Nickel (PN)

## **DIMENSIONS**

Height: 12.25"

Width/Diameter: 8.75"

Canopy/Backplate: 5.5"

Hanging Type: Product Weight: 2lb