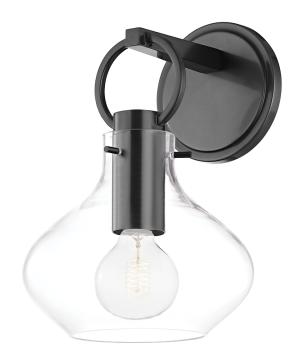

Lina is bound to be a staple in the designer repertoire. An organically inspired glass shade veers from the standard globe style, lending plenty of character to this versatile style. The exaggerated hanging ring sets the piece apart, the modified teardrop hanging delicately from its oversized clasp. Available in aged brass, old bronze, and polished nickel.

### **DIMENSIONS**

Height: 12.25"

Width/Diameter: 8.75"

Canopy/Backplate: 5.5"

Hanging Type: Product Weight: 2lb