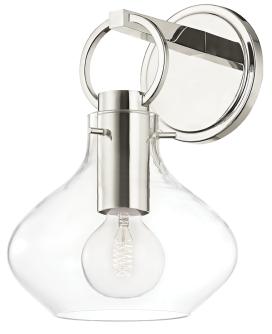

Lina is bound to be a staple in the designer repertoire. An organically inspired glass shade veers from the standard globe style, lending plenty of character to this versatile style. The exaggerated hanging ring sets the piece apart, the modified teardrop hanging delicately from its oversized clasp. Available in aged brass, old bronze, and polished nickel.

## DIMENSIONS

Height: 12.25" Width/Diameter: 8.75"

Canopy/Backplate: 5.5" Hanging Type: Product Weight: 2lb