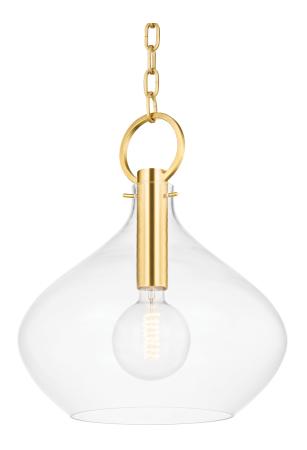

Lina is bound to be a staple in the designer repertoire. An organically inspired glass shade veers from the standard globe style, lending plenty of character to this versatile style. The exaggerated hanging ring sets the piece apart, the modified teardrop hanging delicately from its oversized clasp. Available in aged brass, old bronze, and polished nickel.

# **DIMENSIONS**

Height: 19.5"

Width/Diameter: 16.75" Minimum Height: 25.75" Maximum Height: 75.5" Canopy/Backplate: 4.75"

Hanging Type: Product Weight: 12lb