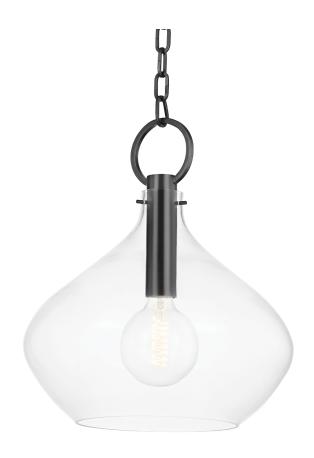

Lina is bound to be a staple in the designer repertoire. An organically inspired glass shade veers from the standard globe style, lending plenty of character to this versatile style. The exaggerated hanging ring sets the piece apart, the modified teardrop hanging delicately from its oversized clasp. Available in aged brass, old bronze, and polished nickel.

### **DIMENSIONS**

Height: 19.5"

Width/Diameter: 16.75"

Minimum Height: 25.75"

Maximum Height: 75.5"

Canopy/Backplate: 4.75"

Hanging Type: Product Weight: 6lb