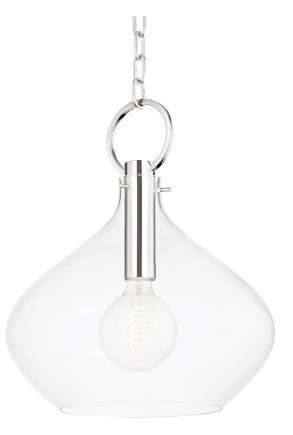

# **LINA** BKO253-PN

Lina is bound to be a staple in the designer repertoire. An organically inspired glass shade veers from the standard globe style, lending plenty of character to this versatile style. The exaggerated hanging ring sets the piece apart, the modified teardrop hanging delicately from its oversized clasp. Available in aged brass, old bronze, and polished nickel.

## DIMENSIONS

Height: 19.5" Width/Diameter: 16.75" Minimum Height: 25.75" Maximum Height: 75.5" Canopy/Backplate: 4.75" Hanging Type: Product Weight: 12lb