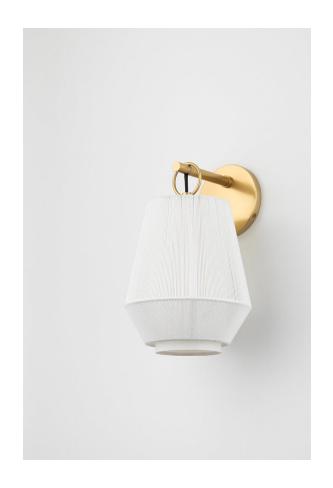

#### BKO500-AGB

Debi plays with layers, texture, and tone to reveal a multi-dimensional silhouette. A linen drum shade serves as the base, creating a column of light shining below. Clean and crisp on its own, the shade is then fitted with a metal frame that is wrapped delicately in linen strings. Aged brass accents give the monochromatic shade a touch of glamour, finishing off this dynamic design.

# **FINISHES**

Aged Brass (AGB)