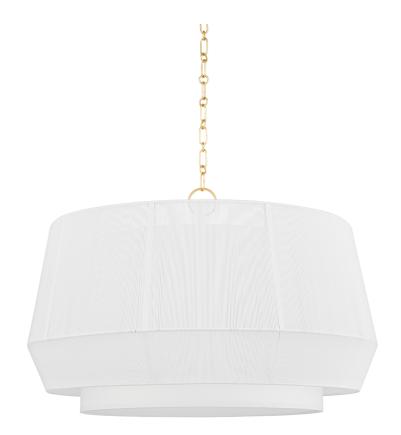

#### BKO502-AGB

Debi plays with layers, texture, and tone to reveal a multi-dimensional silhouette. A linen drum shade serves as the base, creating a column of light shining below. Clean and crisp on its own, the shade is then fitted with a metal frame that is wrapped delicately in linen strings. Aged brass accents give the monochromatic shade a touch of glamour, finishing off this dynamic design.