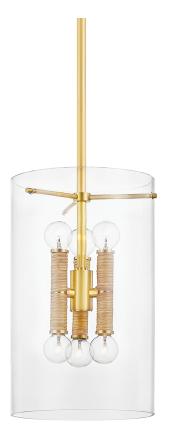

# **BARLOW**

#### BKO800-AGB

\*Due to the one-of-a-kind nature of the medium, exact colors and patterns may vary slightly from the image shown.

### **FINISHES**

Aged Brass (AGB)

### **DIMENSIONS**

Height: 16"

Width/Diameter: 10.75"

Minimum Height: 21.25"

Maximum Height: 72.25"

Canopy/Backplate: 5.5"

Hanging Type: 3" 6" 12" 2-18"

Product Weight: 12.79lb

### **GLASS**

Attachment: Glass 1: Glass

Glass 2:

## Bulb 1

Bulb Included: No

Socket: E12 Candelabra Base Bulb: G16.5 • 6 • 40 Watt Max

Voltage: 120

UL Rating: UL Damp