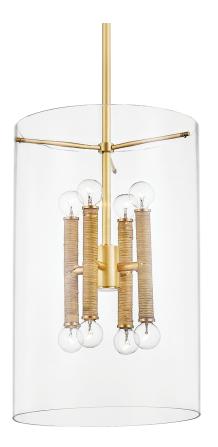

# **BARLOW**

#### BKO801-AGB

\*Due to the one-of-a-kind nature of the medium, exact colors and patterns may vary slightly from the image shown.

#### **FINISHES**

Aged Brass (AGB)

#### **DIMENSIONS**

Height: 21.5"

Width/Diameter: 14.75" Minimum Height: 26.75" Maximum Height: 77.75" Canopy/Backplate: 5.5" Hanging Type: 3" 6" 12" 2-18" Product Weight: 18.3lb

#### **GLASS**

Attachment: Glass 1: Glass Glass 2:

### Bulb 1

Bulb Included: No

Socket: E12 Candelabra Base Bulb: G16.5 • 8 • 40 Watt Max

Voltage: 120

UL Rating: UL Damp