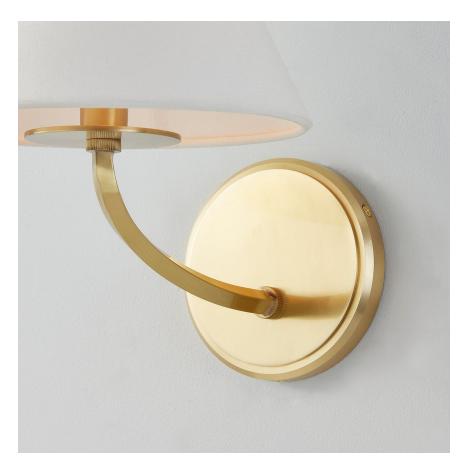

**STACEY** вко900-адв

At first glance, Stacey is your classic shaded fixture, but a closer look reveals a familiar silhouette with subtle elevated details. In sconce form, a layered circular backplate with bias cut edge detailing is the base for a swooping square arm that slightly twists into knurled caps at either end. The chandelier highlights the same bias cut technique in an elegant stem. Stacey's stunning metalwork is available in three classic finishes.

### DIMENSIONS

Height: 10.75" Width/Diameter: 8.25"

Canopy/Backplate: 5" Hanging Type: Product Weight: 1.98lb