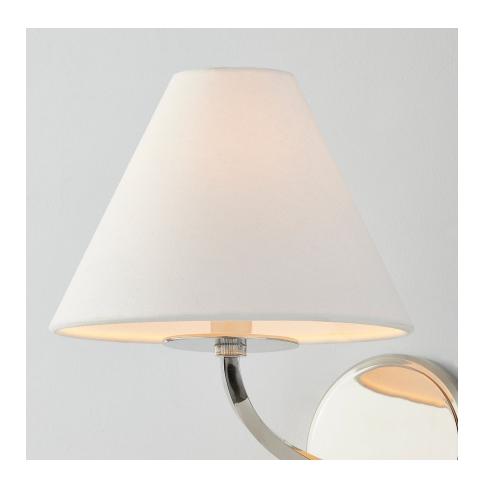

### BKO900-PN

At first glance, Stacey is your classic shaded fixture, but a closer look reveals a familiar silhouette with subtle elevated details. In sconce form, a layered circular backplate with bias cut edge detailing is the base for a swooping square arm that slightly twists into knurled caps at either end. The chandelier highlights the same bias cut technique in an elegant stem. Stacey's stunning metalwork is available in three classic finishes.

# **DIMENSIONS**

Height: 10.75"

Width/Diameter: 8.25"

Canopy/Backplate: 5"

Hanging Type:

Product Weight: 1.98lb