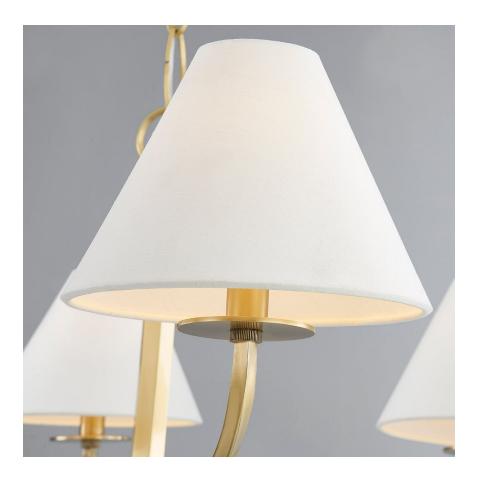

## **BKO901-AGB**

At first glance, Stacey is your classic shaded fixture, but a closer look reveals a familiar silhouette with subtle elevated details. In sconce form, a layered circular backplate with bias cut edge detailing is the base for a swooping square arm that slightly twists into knurled caps at either end. The chandelier highlights the same bias cut technique in an elegant stem. Stacey's stunning metalwork is available in three classic finishes.