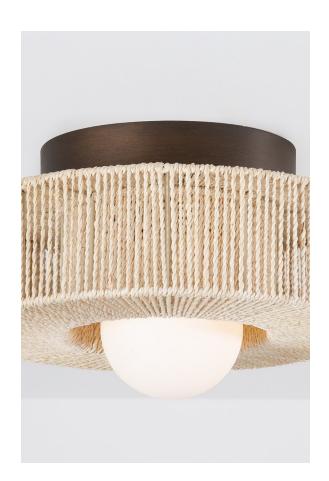

#### C1104-BRL

An expression of substantial geometry with lightweight materiality, Coleman features a dimensional, Abaca string-wrapped frame that resembles a vintage carousel. The inside of the shade is densely wrapped, while the outside has a more sparse distribution, creating a sense of visual dynamism that is enhanced when lit. The Bronze Leaf finish of the mount carries through the antique aesthetic while balancing the lightness of the bleached strings.

\*Due to the one-of-a-kind nature of the medium, exact colors and patterns may vary slightly from the image shown.