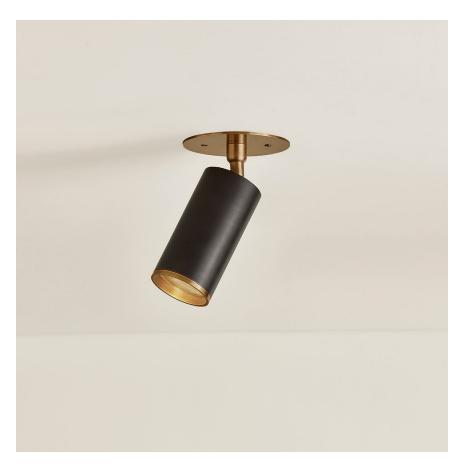

# CALEB C1305-PBR/BRZ

Form meets function in this simple, yet elegant fixture. Caleb serves as a smart alternative to traditional recessed lights, with its modern and sophisticated finish mix of Patina Brass and Bronze. Providing maximum versatility, it can be installed either as a sconce or a flush mount and pivoted to cater to various lighting needs ranging from general to task-specific illumination.

#### FINISHES

Patina Brass/Bronze (PBR/BRZ)

## DIMENSIONS

Height: 7.25" Width/Diameter: 4.75" Length: " Minimum Height: " Maximum Height: " Canopy/Backplate: 4.75" Hanging Type: Product Weight: 1.7637lb