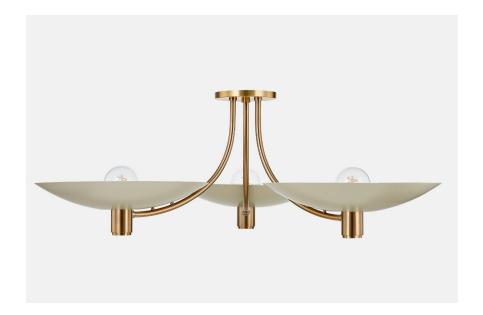

#### C1441-PBR/SSD

Taking inspiration from mid-century designs, Wolfe features updates in arm shape and finish combinations that give this chandelier a freslook. Three circular disks in a Soft Sand finish balance on top of graceful arms finished in Patina Brass. Marrying clean geometry with elegant curves, Wolfe provides serene and even lighting from above.

# PATINA BRASS AND SOFT SAND (PBR/SSD)