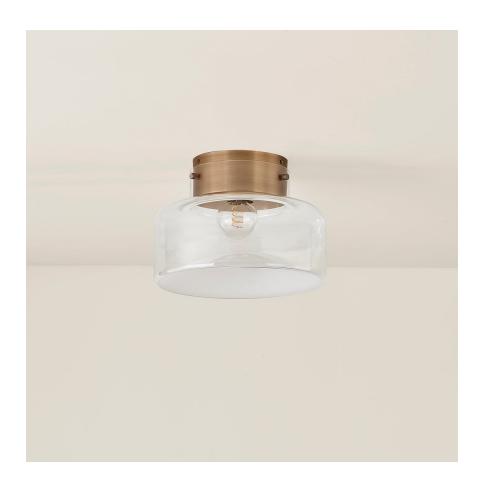

# **BELLOW**

### C2113-PBR

Bellow aims for a sense of dramatic tension. The concave lower edge of the glass mirrors the convex surface at the top, creating an impression that the two surfaces are drawing towards each other. The dimpled lower surface is features subtle etching that acts as a diffuser, casting a warm glow when illuminated. Finished in an inviting Patina Brass, this flush mount serves as a refined addition to contemporary spaces.

## **FINISHES**

PATINA BRASS (PBR)