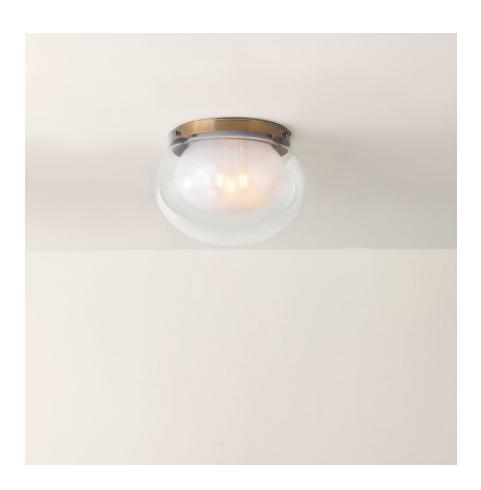

#### C2114-PBR

Paying tribute to the '70s, Magma features a layered glass silhouette with serene finish combinations. With clear glass on the exterior and mist glass within, this three-light flush mount benefits from an ethereal halo effect. Mounted on a Patina Brass base, it brings an artistic touch to the everyday.