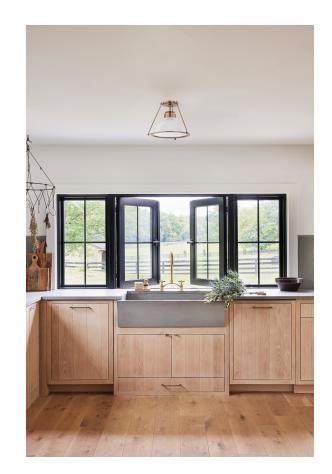

# GLINT C2115-PBR

Industrial design with a modern edge, Glint features a dome shade of ribbed Holophane glass suspended from the ceiling within a unique Patina Brass framework. The twisted black fabric cord near the canopy adds a subtle vintage feel. This striking semi-flush mount makes a gorgeous statement close to the ceiling. Part of our Lauren Liess collection.