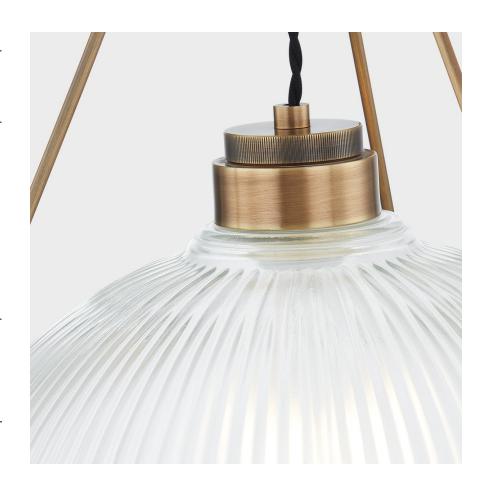

#### C2118-PBR

Industrial design with a modern edge, Glint features a dome shade of ribbed Holophane glass suspended from the ceiling within a unique Patina Brass framework. The twisted black fabric cord near the canopy adds a subtle vintage feel. This striking semi-flush mount makes a gorgeous statement close to the ceiling. Part of our Lauren Liess collection.

# **FINISHES**

PATINA BRASS (PBR)