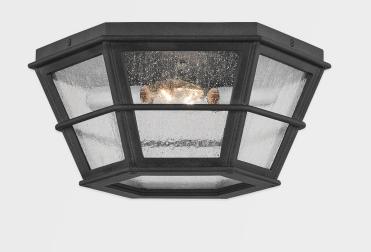

# LAKE COUNTY

C2514-FRN

A modern take on nautical design, Lake County is versatile enough to work in a rustic retreat or contemporary city dwelling. A matte black frame is accented with seeded glass panes, creating a soft glow of diffused light. Available in French Iron as a wall sconce, pendant, flush mount and post lamp.

## FRENCH IRON (FRENCH IRON)