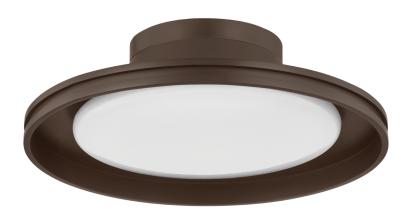

#### C3115-BRZ

Inspired by the French Riviera, Cannes has an elegant ease characterized by its refined profile and gently curved edges. The flush mount offers an efficient LED light source. The layered construction of the sconce includes a Clear Glass exterior and an Opal Glass interior, while the flush mount features a single Opal glass shade suspended under a Bronze shade.

## **FINISHES**

Bronze (BRONZE)

## **DIMENSIONS**

Height: 4.5"

Width/Diameter: 14.75"

Length: "

Minimum Height: "
Maximum Height: "
Canopy/Backplate: 6.25"

Hanging Type:

Product Weight: 4.41lb