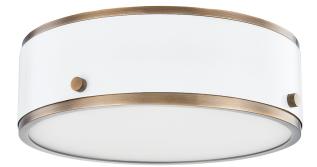

Eli is unique yet utterly usable. A flush mount in soft black or soft white is surrounded by a ring of patina brass and adorned with matching decorative round knobs creating a beautiful two-tone effect. LED light flows through the etched glass diffuser for a soft, clean glow.

## FINISHES

PATINA BRASS AND SOFT OFF BLACK (PBR/SFB) PATINA BRASS AND SOFT WHITE (PBR/SWH)