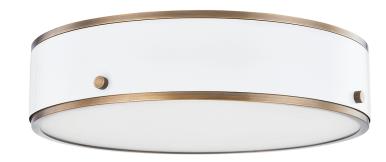

# ELI

#### C8316-PBR/SWH

Eli is unique yet utterly usable. A flush mount in soft black or soft white is surrounded by a ring of patina brass and adorned with matching decorative round knobs creating a beautiful two-tone effect. LED light flows through the etched glass diffuser for a soft, clean glow.

#### **FINISHES**

PATINA BRASS AND SOFT OFF BLACK (PBR/SFB)
PATINA BRASS AND SOFT WHITE (PBR/SWH)