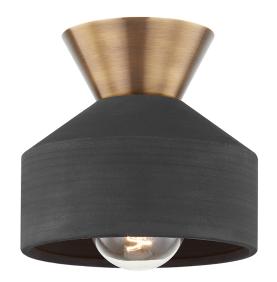

# **COVINA**

#### C9808-PBR/CBK

With its rich Ceramic Black shade and sleek Patina Brass collar, this flush mount is a beautiful balance of earthiness and sophistication. The dark matte finish of the ceramic pairs perfectly with the warm, sleek metalwork. Available in two sizes to bring a modern organic style to any space.

## **FINISHES**

PATINA BRASS (PBR)

## **DIMENSIONS**

Height: 7.75"

Width/Diameter: 7.75"

Canopy/Backplate: 5"

Hanging Type: Product Weight: 7lb