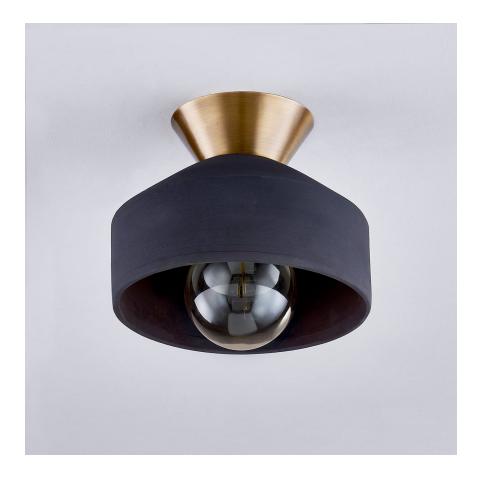

#### C9811-PBR/CBK

With its rich Ceramic Black shade and sleek Patina Brass collar, this flush mount is a beautiful balance of earthiness and sophistication. The dark matte finish of the ceramic pairs perfectly with the warm, sleek metalwork. Available in two sizes to bring a modern organic style to any space.