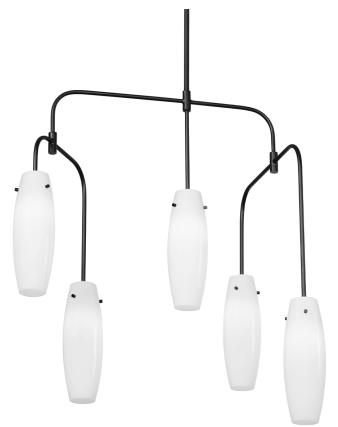

# **CYAN** F1052-SBK

A modern masterpiece, Cyan takes mobile-inspired design and moves it to the next level. Sleek, rounded arms at asymmetrical lengths and elongated shades combine to create a silhouette that is sure to be the centerpiece of any room. Opal glossy shades add touch of glamour and are the perfect complement to the Soft Black finish.

#### FINISHES

Soft Black (SBK)

### DIMENSIONS

Height: 42.25" Width/Diameter: 23" Length: 40.5" Minimum Height: 52.75" Maximum Height: 94.75" Canopy/Backplate: 6" Hanging Type: Product Weight: 19lb