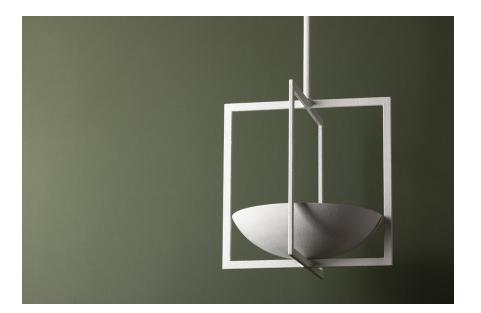

Based on simple geometric shapes, Loki gives new life to the classic cage pendant. A bowl shade rests within two interlocking rectangles that seem to suspend in midair. Light fills the bowl, flows through the open frame and reflects beautifully off the White Gesso finish. This clean, sculptural pendant fills any space with light and style.