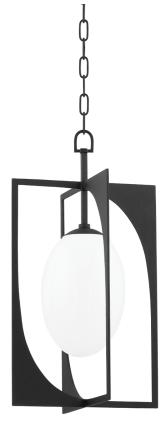

Like artwork floating from the ceiling, Enzo makes a stunning statement. Two laser-cut, leaf-like shapes intertwine to hold an egg-shaped shade suspended from the center. Bright light fills the opal glass shade and reflects off the textured Black Iron and White Gesso finishes.