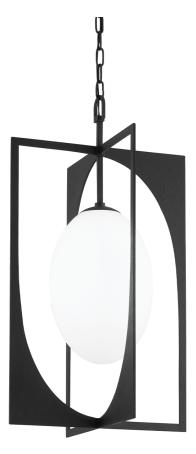

Like artwork floating from the ceiling, Enzo makes a stunning statement. Two laser-cut, leaf-like shapes intertwine to hold an egg-shaped shade suspended from the center. Bright light fills the opal glass shade and reflects off the textured Black Iron and White Gesso finishes.