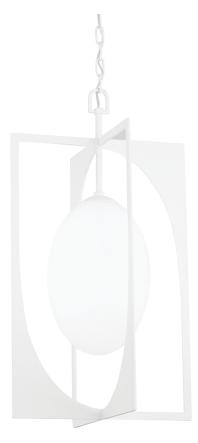

Like artwork floating from the ceiling, Enzo makes a stunning statement. Two laser-cut, leaf-like shapes intertwine to hold an egg-shaped shade suspended from the center. Bright light fills the opal glass shade and reflects off the textured Black Iron and White Gesso finishes.

#### DIMENSIONS

Height: 32" Width/Diameter: 18" Minimum Height: 33.75" Maximum Height: 105" Canopy/Backplate: 6" Hanging Type: Product Weight: 23.1lb