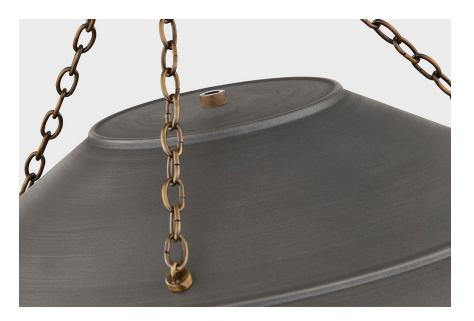

ARCANE F1223-PBR/GRA

With its exposed metalwork, chain detailing, and unique finish combination, Arcane has an elevated, industrial vibe. The graphite shade feels chic and gives off a warm glow. The Patina Brass hardware, chain, and canopy add a hint of shine that plays wonderfully off the graphite. The twisted black fabric cord is a subtle detail that gives the pendant a vintage feel. Part of our Lauren Liess collection.