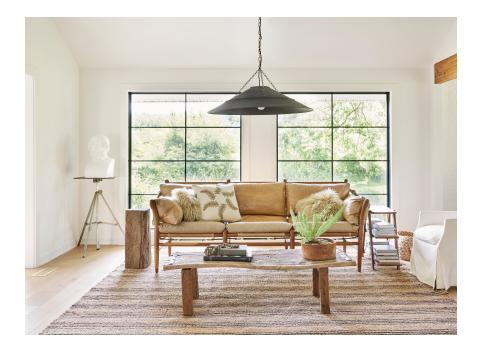

#### F1234-PBR/GRA

With its exposed metalwork, chain detailing, and unique finish combination, Arcane has an elevated, industrial vibe. The graphite shade feels chic and gives off a warm glow. The Patina Brass hardware, chain, and canopy add a hint of shine that plays wonderfully off the graphite. The twisted black fabric cord is a subtle detail that gives the pendant a vintage feel. Part of our Lauren Liess collection.